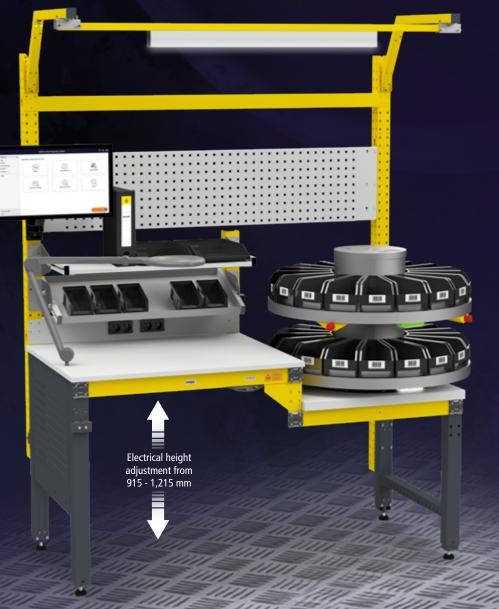

# Ergonomic ESD workplace MULTIPLAN

tested and recommended by **IGRR** Institut für Gesundheit und Ergonomie www.igr-ev.de

The MULTIPLAN ESD work place ensures greater safety when processing of electrostatically sensitive components. In conjunction with the Assembly Station, an automated worker guidance system, the materials can be reached more quickly and the error rate is minimised. In addition, a real-time inventory recording is made

possible by weight control. With the help of digital work instructions and the pick-bylight system, the employees are guided correctly and efficiently through the assembly process. Through the use of WORKFLEX ESD work tables in conjunction with personal earthing safe handling of electrostatically sensitive components is possible.

The Assembly Station automatically moves the correct article forward for the respective work step and visually indicates the place with the illuminated button. After the correct number of items has been removed, the work step is automatically confirmed and the next step is initiated. With the help of the WORKFLEX app, complete assembly and picking assembly sequences can be created.