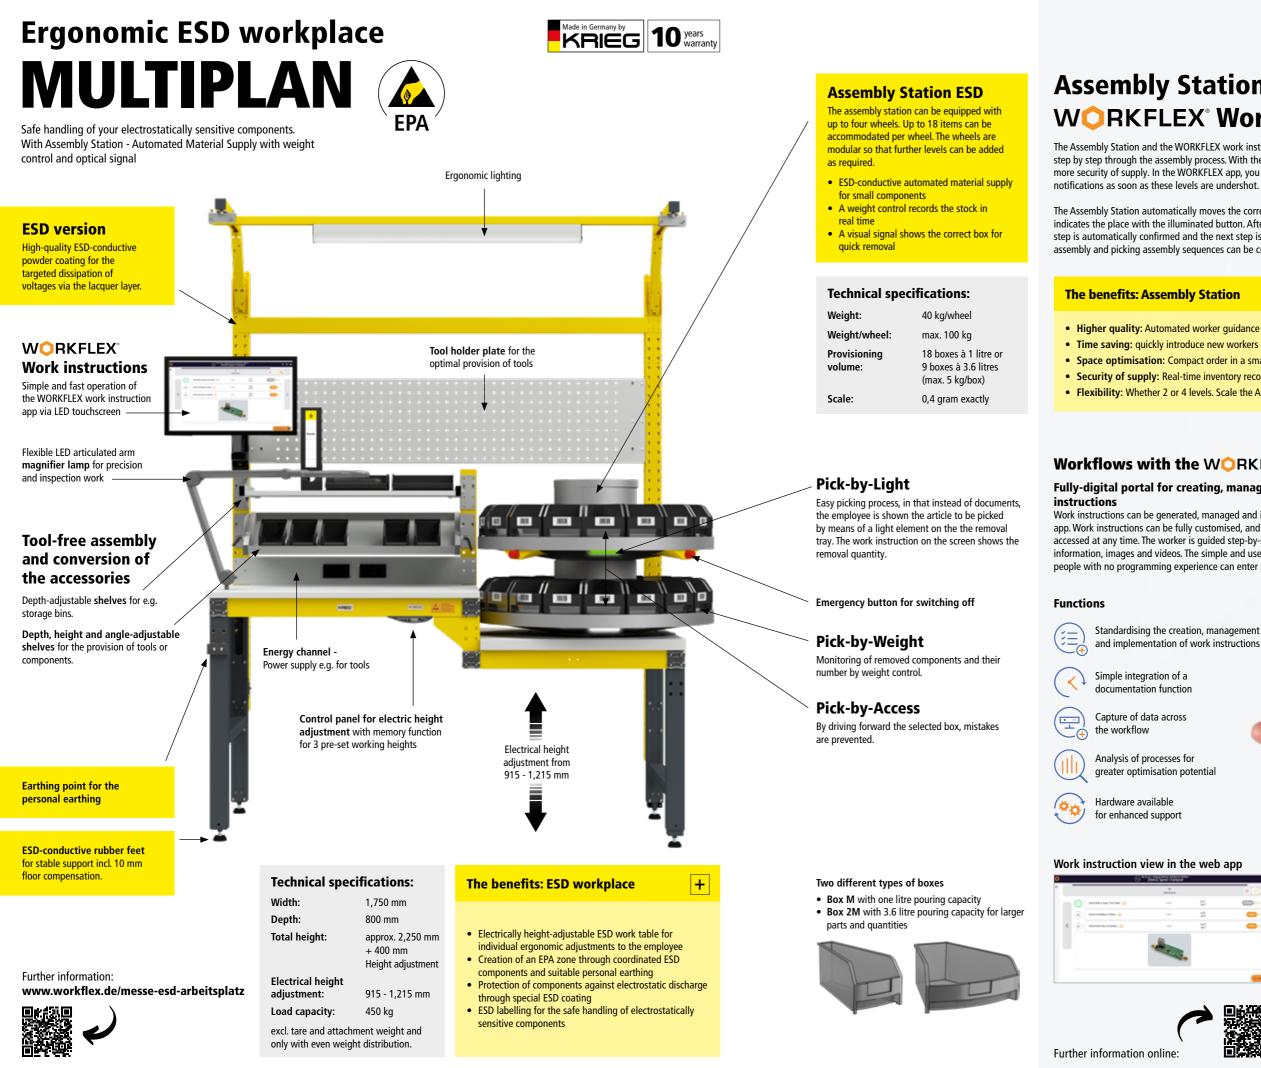

# Ergonomic ESD workplace MULTIPLAN

tested and recommended by **IGRR** Institut für Gesundheit und Ergonomie www.igr-ev.de

The MULTIPLAN ESD work place ensures greater safety when processing of electrostatically sensitive components. In conjunction with the Assembly Station, an automated worker guidance system, the materials can be reached more quickly and the error rate is minimised. In addition, a real-time inventory recording is made

possible by weight control. With the help of digital work instructions and the pick-bylight system, the employees are guided correctly and efficiently through the assembly process. Through the use of WORKFLEX ESD work tables in conjunction with personal earthing safe handling of electrostatically sensitive components is possible.

The Assembly Station automatically moves the correct article forward for the respective work step and visually indicates the place with the illuminated button. After the correct number of items has been removed, the work step is automatically confirmed and the next step is initiated. With the help of the WORKFLEX app, complete assembly and picking assembly sequences can be created.

- Higher quality: Automated worker guidance with interactive work instruction app and dashboard. • Time saving: guickly introduce new workers and assembly instructions.
- Space optimisation: Compact order in a small space. Up to 18 boxes on one level.
- Security of supply: Real-time inventory recording through an integrated scale.
- Flexibility: Whether 2 or 4 levels. Scale the Assembly Station according to your requirements.